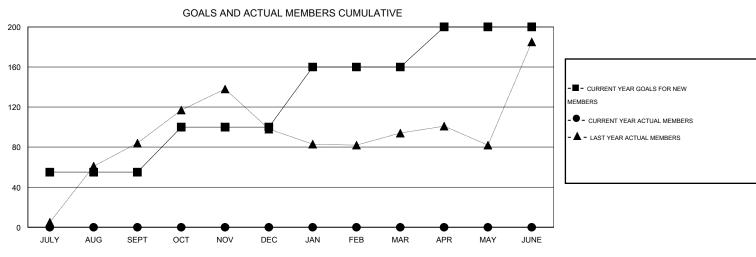

| Members               |                    |                                     |                    |                  |  |  |  |  |  |  |
|-----------------------|--------------------|-------------------------------------|--------------------|------------------|--|--|--|--|--|--|
| RESULTS FOR 2016-2017 |                    |                                     |                    |                  |  |  |  |  |  |  |
| QUARTER               | NEW MEMBER<br>GOAL | CHARTER AND<br>NEW MEMBERS<br>ADDED | DROPPED<br>MEMBERS | NET<br>GAIN/LOSS |  |  |  |  |  |  |
| JULY/AUG/SEPT         | 55                 | 0                                   | 0                  | 0                |  |  |  |  |  |  |
| OCT/NOV/DEC           | 45                 | 0                                   | 0                  | 0                |  |  |  |  |  |  |
| JAN/FEB/MAR           | 60                 | 0                                   | 0                  | 0                |  |  |  |  |  |  |
| APR/MAY/JUNE          | 40                 | 0                                   | 0                  | 0                |  |  |  |  |  |  |