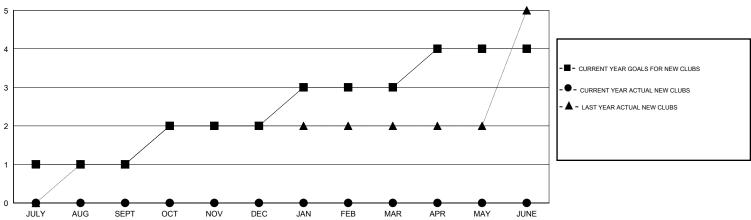

## GOALS AND ACTUAL NEW CLUBS CUMULATIVE

| DROPPED CLUBS: 0 |   | 0 CLUBS OF 0 ADDED 1 OR MORE NEW<br>MEMBERS | GENDER DISTRIBUTION  MALE 0 (100.00%) |             |   |
|------------------|---|---------------------------------------------|---------------------------------------|-------------|---|
| DROPPED MEMBERS  |   |                                             | FEMALE                                | 0 (100.00%) |   |
| DECEASED         | 0 | ASSESSMENT DATA                             |                                       |             | • |
| CLUB CANCELLED   | 0 |                                             | FAMILY UNIT MEMBERS                   |             | 0 |
| OTHER            | 0 |                                             | HEAD OF HOUSEHOLD                     |             | 0 |
| TOTAL            | 0 |                                             | NON-HEAD OF HOUSEHOL                  | D           | 0 |